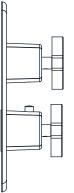

### **Technical Diagram**

Diverter Position = ON

Diverter Position = OFF

<sup>\*\*</sup> Denotes Finish (CP, BN, etc.)