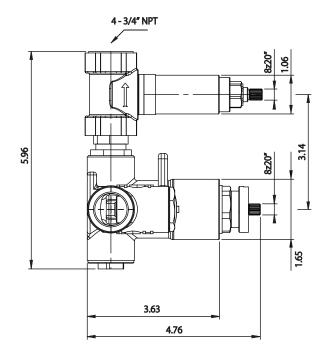

### **Technical Diagram**

# TVH.4101 | 3/4" Thermostatic Valve With Volume Control Page 2 of 2

Diverter Position = Top (off)