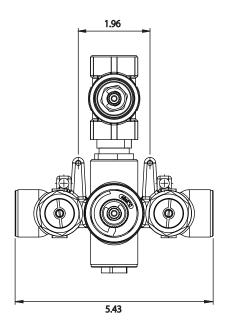

### **Technical Diagram**

# TVH.4101 | 3/4" Thermostatic Valve With Volume Control Page 2 of 2

Diverter Position = Top (off)