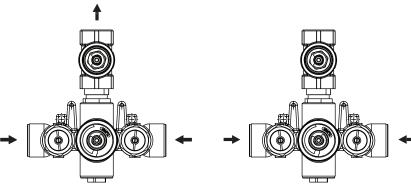

### **Technical Diagram**

Diverter Position = ON

Diverter Position = OFF

<sup>\*\*</sup> Denotes Finish (CP, BN, etc.)

# TVH.4101 | 3/4" Thermostatic Valve With Volume Control Page 2 of 2

Diverter Position = Top (off)