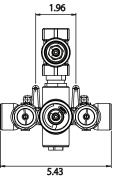

# TVH.4101 | 3/4" Thermostatic Valve With Volume Control Page 1 of 2

- Turn top knob to control water flow.
- Thermostatic Valve Flow Rate 13.0 GPM @ 60 PSI

#### STANDARDS:

• ASME A112.18.1 / CSA B125.1

**Legislation Compliance** 

ZeroDrip Technology