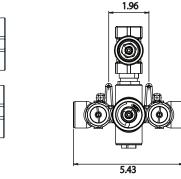

[240.4101T\*\*]

Valve

[TVH.4101]

**Legislation Compliance** 

ZeroDrip Technology

See Spec Sheet For TVH.4101 For Detailed Information On Valve.

### **Technical Diagram**

Diverter Position = ON

Diverter Position = OFF

<sup>\*\*</sup> Denotes Finish (CP, BN, etc.)