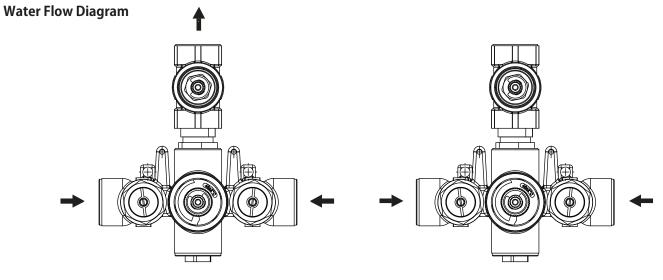

### **Technical Diagram**

Diverter Position = ON

Diverter Position = OFF

<sup>\*\*</sup> Denotes Finish (CP, BN, etc.)