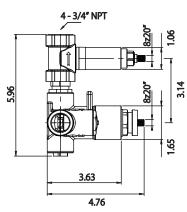

### **Technical Diagram**

# TVH.4101 | 3/4" Thermostatic Valve With Volume Control Page 2 of 2

Diverter Position = Top (off)