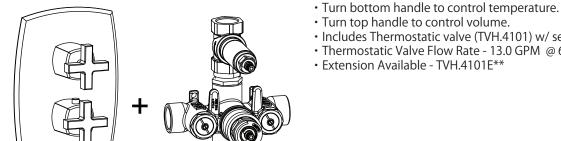

## 240.4101 | 3/4" Thermostatic Valve With Volume Control & Trim

#### SPECIFICATIONS:

- Turn top handle to control volume.
- Includes Thermostatic valve (TVH.4101) w/ service stops
- Thermostatic Valve Flow Rate 13.0 GPM @ 60 PSI
- Extension Available TVH.4101E\*\*

Trim

[240.4101T\*\*]

Valve

[TVH.4101]

**Legislation Compliance** 

ZeroDrip Technology

See Spec Sheet For TVH.4101 For Detailed Information On Valve.