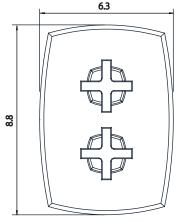

## 240.4101 | 3/4" Thermostatic Valve With Volume Control & Trim

#### SPECIFICATIONS:

- Turn top handle to control volume.
- Includes Thermostatic valve (TVH.4101) w/ service stops
- Thermostatic Valve Flow Rate 13.0 GPM @ 60 PSI
- Extension Available TVH.4101E\*\*

Trim

[240.4101T\*\*]

Valve

[TVH.4101]

**Legislation Compliance** 

ZeroDrip Technology

See Spec Sheet For TVH.4101 For Detailed Information On Valve.